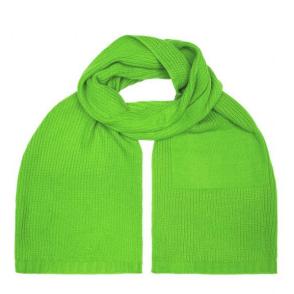

## Knitted scarf in rib-design

Area in purl knitting at one end of the scarf, 20 x 12 cm offers space for decoration  $180 \times 30 \text{ cm}$ 

Fabric:Outer fabric: 100% polyacrylicCountry of origin:Volksrepublik China

| Measurements in cm | one size  |
|--------------------|-----------|
| Length             | 180,00 cm |
| Width              | 30,00 cm  |

Available colours

black (blackC)

royal (301C)

Features

OEKO-TEX® Stoff