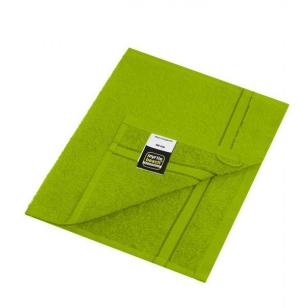

# **MB436 Guest Towel**

## Guest towel in discreet design

Pleasantly soft cotton terry Fashionable colour blaze

Outer fabric (400 g/m²): 100% Fabric:

Country of origin: Türkiye

**Customs tariff number:** 63026000