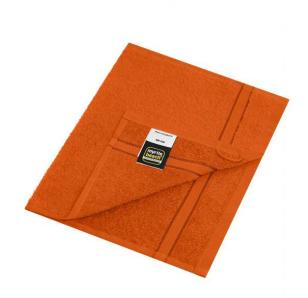

## Guest towel in discreet design

Pleasantly soft cotton terry Fashionable colour blaze

Outer fabric (400 g/m²): 100% Fabric:

Country of origin: Türkiye

**Customs tariff number:** 63026000

### Available colours

|                            | 30 x 50 cm |
|----------------------------|------------|
| Weight in g                | 60 g       |
| VPE                        | 5/250      |
| (Pcs. per inner packaging  |            |
| / pcs. per outer packaging |            |

| Measurements in cm | 30 x 50 cm |
|--------------------|------------|
| Length             | 50,00 cm   |
| Width              | 30,00 cm   |
| Distance between   | 5,00 cm    |
| border and edge    |            |
| Distance between   | 2,00 cm    |
| border and edge    |            |