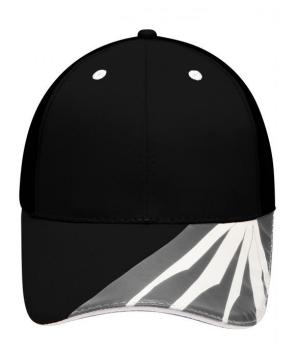

## 6 Panel sandwich cap in sturdy workwear style

Design elements in the style of James Nicholson by Daiber workwear 'STRONG' on peak and rear panel

Sturdy fabrics

Unbrushed surface

6 embroidered ventilation holes in contrasting colour

Laminated front panels

Padded sweatband

Metal buckle in mat silver with press stud and metal eyelet

Fabric: Outer fabric: 100% cotton

Volksrepublik China Country of origin:

**Customs tariff number:** 65050030

# Available colours

black/carbon/white (blackC, 425U, white) red/black/white (199C, blackC, white)

dark-green/black/white (343C, blackC, white) anavy/navy/white (296C, white) white/carbon/black (white, 430C, blackC)