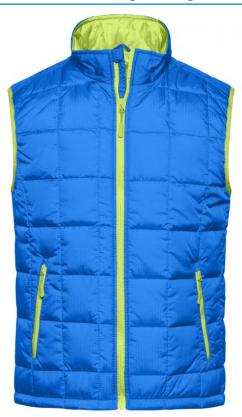

# Padded vest with warming Thinsulate™ 3M-padding

Light rip-stop fabric
Wind-repellent
Warming ThinsulateTM insulation padding
A fairly thin fabric with optimum thermal insulation
Under-panel front zip with chin protection
Contrasting zips, inner lining and sleevebands
Large JN-logo on the inside of the back
Elastic cord with stopper on hem
Zip for decoration at the back