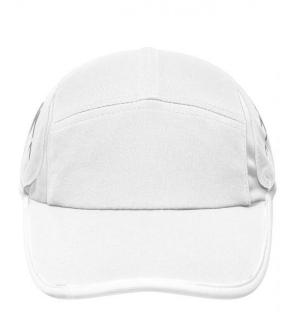

### Low-profile 4 panel cap

Sporty and dynamic contrasting insets
Peak and panel edges in contrasting colours
Fashionable reflective prints
Sweatband made of shell fabric
Clip fastener in mat silver with metal eyelet

## 4 Panel

Division of cap into 4 segments. Advantage: A large advertising space without annoying seams on front panels

Stand: 02.06.2024 - 13:21:29