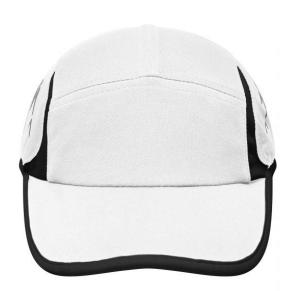

# Low-profile 4 panel cap

Sporty and dynamic contrasting insets
Peak and panel edges in contrasting colours
Fashionable reflective prints
Sweatband made of shell fabric
Clip fastener in mat silver with metal eyelet