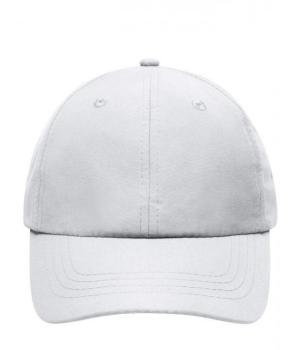

# Sporty 8 panel cap made of soft microfibre

Back panels with decorative laser cut summer fabric 2 embroidered eyelets 4 decorative stitching lines on the peak Lightly laminated front panels Microfibre padded sweatband Hook and loop fastener