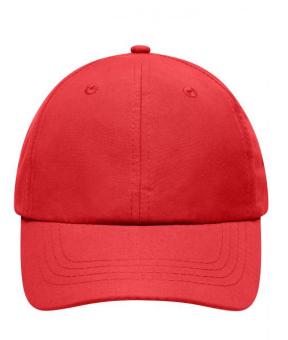

## Sporty 8 panel cap made of soft microfibre

Back panels with decorative laser cut summer fabric 2 embroidered eyelets 4 decorative stitching lines on the peak Lightly laminated front panels Microfibre padded sweatband Hook and loop fastener