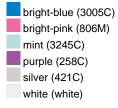

## Available colours

black (blackC) bright-orange (805M) lime-green (360C) orange (1575C) royal (301C) turquoise (312C)

bright-green (802C) bright-yellow (809M) navy (296C) red (200C) titan (426U) yellow (101C)