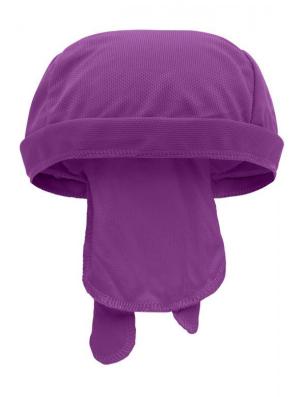

Breathable bandana hat

Fabric:

Country of origin:

Care instructions:

Customs tariff number:

WX**X**AX

Suitable accessory for the JN Running Collection