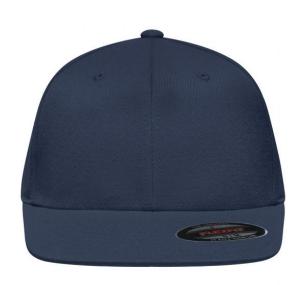

## 6 panel cap without fastener

Flat peak 6 embroidered ventilation holes 8 stitching lines on the peak Laminated front panels

Perfect fit due to an elasthane inset and Flexfit® ribbon

Fully closed back panel

## Flexfit

Flexfit® Cap: perfect and smooth fit and stability due to an elasthane inset and the patented Flexfit®-band. The back panel is always fully closed.

#### 6 Panel

Division of cap into 6 segments. Advantage: One of the most popular cap shapes in Europe

Stand: 03.06.2024 - 02:29:58