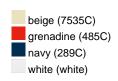

#### Available colours

|                            | one size |
|----------------------------|----------|
| Weight in g                | 61 g     |
| VPE                        | 24/144   |
| (Pcs. per inner packaging  |          |
| / pcs. per outer packaging |          |

## Available colours