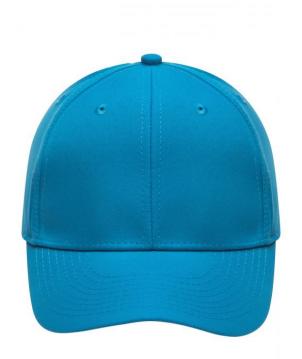

### Functional cap with smooth microfibre surface

Wind-and water-repellent 6 embroidered ventilation holes 8 decorative stitching lines on the peak Laminated front panels Padded satin sweat band Hook and loop fastener