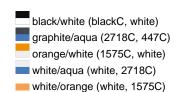

### Available colours

|                            | one size |
|----------------------------|----------|
| Weight in g                | 79 g     |
| VPE                        | 24/144   |
| (Pcs. per inner packaging  |          |
| / pcs. per outer packaging |          |

# Available colours