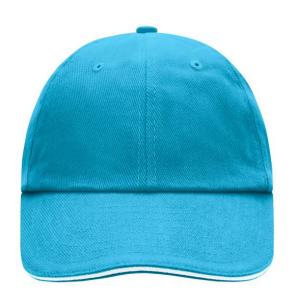

# Classic allround cap with contrasting sandwich

6 embroidered ventilation holes

8 decorative stitching lines on the peak

Low-profile

Padded satin sweatband

Also available without sandwich, see ref. MB6111

Metal buckle in mat silver with press-stud and embroidered eyelet

Heavy brushed cotton

**Fabric:** Outer fabric (350 g/m²): 100%

cotton

Country of origin: Volksrepublik China

Customs tariff number: 65050030