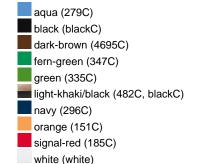

### Available colours

|                            | one size |
|----------------------------|----------|
| Weight in g                | 84 g     |
| VPE                        | 24/144   |
| (Pcs. per inner packaging  |          |
| / pcs. per outer packaging |          |

### Available colours