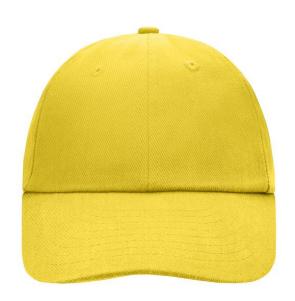

# Classic allround cap in many colour combinations

6 embroidered ventilation holes 8 decorative stitching lines on the peak

Low-profile

Padded satin sweatband

Matching children's cap ref. MB7010

Colour black also available in headsize 60 cm

Also available with sandwich, see ref. MB6112

Metal buckle in mat silver with press stud and embroidered eyelet

Heavy brushed cotton

Fabric: Outer fabric (350 g/m²): 100%

cotton

Country of origin: Volksrepublik China