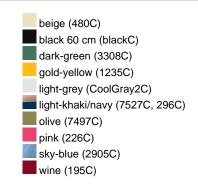

### Available colours

|                            | one size |
|----------------------------|----------|
| Weight in g                | 84 g     |
| VPE                        | 24/144   |
| (Pcs. per inner packaging  |          |
| / pcs. per outer packaging |          |

### Available colours