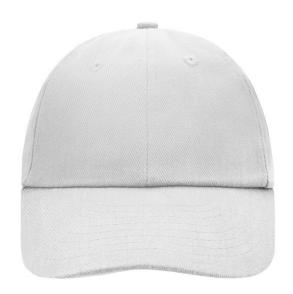

# Classic allround cap in many colour combinations

6 embroidered ventilation holes

8 decorative stitching lines on the peak

Low-profile

Padded satin sweatband

Matching children's cap ref. MB7010

Colour black also available in headsize 60 cm

# Available colours

white (white)