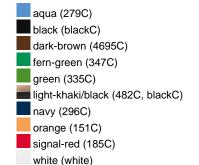

6 embroidered ventilation holes 8 decorative stitching lines on the peak

Low-profile

Padded satin sweatband

Matching children's cap ref. MB7010

Colour black also available in headsize 60 cm

Also available with sandwich, see ref. MB6112

Metal buckle in mat silver with press stud and embroidered eyelet

Heavy brushed cotton

Fabric: Outer fabric (350 g/m²): 100%

cotton

Country of origin: Volksrepublik China

**Customs tariff number:** 65050030

Care instructions:



#### Partner article:



## Available colours

|                            | one size |
|----------------------------|----------|
| Weight in g                | 84 g     |
| VPE                        | 24/144   |
| (Pcs. per inner packaging  |          |
| / pcs. per outer packaging |          |

### Available colours









## **OEKO-TEX® Stoff**

The fabric of this article has been tested for harmful substances and certified acc. to STANDARD 100 by OEKO-TEX®



## 6 Panel

Division of cap into 6 segments. Advantage: One of the most popular cap shapes in Europe

Stand: 02.06.2024 - 23:11:49