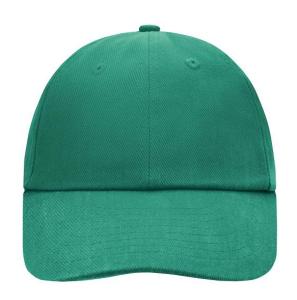

# Classic allround cap in many colour combinations

6 embroidered ventilation holes 8 decorative stitching lines on the peak

Low-profile

Padded satin sweatband

Matching children's cap ref. MB7010

Colour black also available in headsize 60 cm

## 6 Panel

Division of cap into 6 segments. Advantage: One of the most popular cap shapes in Europe

Stand: 02.06.2024 - 23:11:49