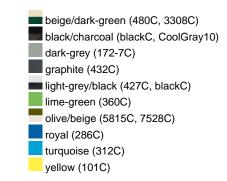

broidered ventilation holes 8 decorative stitching lines on the peak

Low-profile

Padded satin sweatband

Matching children's cap ref. MB7010

Colour black also available in headsize 60 cm

Also available with sandwich, see ref. MB6112

Metal buckle in mat silver with press stud and embroidered eyelet

Heavy brushed cotton

Fabric: Outer fabric (350 g/m²): 100%

cotton

Country of origin: Volksrepublik China

**Customs tariff number:** 65050030

Care instructions:



#### Partner article:



## Available colours

|                            | one size |
|----------------------------|----------|
| Weight in g                | 84 g     |
| VPE                        | 24/144   |
| (Pcs. per inner packaging  |          |
| / pcs. per outer packaging |          |

### Available colours









## **OEKO-TEX® Stoff**

The fabric of this article has been tested for harmful substances and certified acc. to STANDARD 100 by OEKO-TEX®



## 6 Panel

Division of cap into 6 segments. Advantage: One of the most popular cap shapes in Europe

Stand: 02.06.2024 - 23:11:49