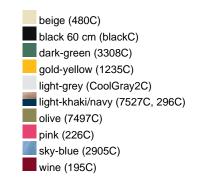

embroidered ventilation holes 8 decorative stitching lines on the peak

Low-profile

Padded satin sweatband

Matching children's cap ref. MB7010

Colour black also available in headsize 60 cm

Also available with sandwich, see ref. MB6112

Metal buckle in mat silver with press stud and embroidered eyelet

Heavy brushed cotton

Fabric: Outer fabric (350 g/m²): 100%

cotton

Country of origin: Volksrepublik China

**Customs tariff number:** 65050030

Care instructions:



#### Partner article:



## Available colours

|                            | one size |
|----------------------------|----------|
| Weight in g                | 84 g     |
| VPE                        | 24/144   |
| (Pcs. per inner packaging  |          |
| / pcs. per outer packaging |          |

### Available colours









## **OEKO-TEX® Stoff**

The fabric of this article has been tested for harmful substances and certified acc. to STANDARD 100 by OEKO-TEX®



## 6 Panel

Division of cap into 6 segments. Advantage: One of the most popular cap shapes in Europe

Stand: 02.06.2024 - 23:11:49