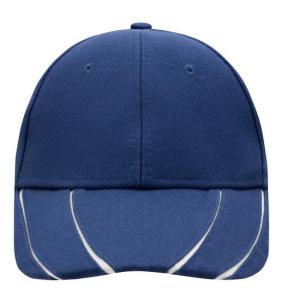

## 6 panel cap

6 embroidered ventilation holes 4 dynamic contrasting stripes on the peak Laminated front panels Padded satin sweatband Clip fastener in mat silver with embroidered eyelet Super heavy brushed cotton

## 6 Panel

Division of cap into 6 segments. Advantage: One of the most popular cap shapes in Europe