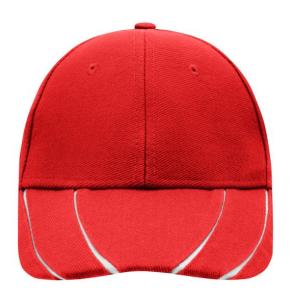

# 6 panel cap

6 embroidered ventilation holes
4 dynamic contrasting stripes on the peak
Laminated front panels
Padded satin sweatband
Clip fastener in mat silver with embroidered eyelet
Super heavy brushed cotton

# 6 Panel

Division of cap into 6 segments. Advantage: One of the most popular cap shapes in Europe

Stand: 04.06.2024 - 23:44:44