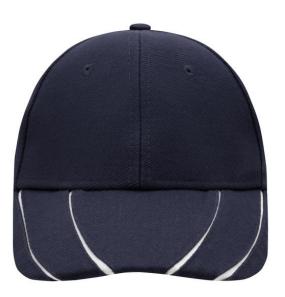

## 6 panel cap

6 embroidered ventilation holes 4 dynamic contrasting stripes on the peak Laminated front panels Padded satin sweatband Clip fastener in mat silver with embroidered eyelet Super heavy brushed cotton

## 6 Panel

Division of cap into 6 segments. Advantage: One of the most popular cap shapes in Europe