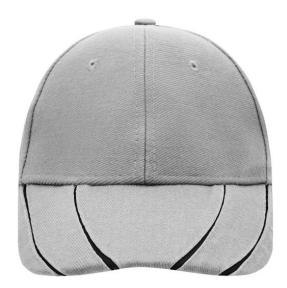

# 6 panel cap

6 embroidered ventilation holes
4 dynamic contrasting stripes on the peak
Laminated front panels
Padded satin sweatband
Clip fastener in mat silver with embroidered eyelet
Super heavy brushed cotton

# 6 Panel

Division of cap into 6 segments. Advantage: One of the most popular cap shapes in Europe

Stand: 05.06.2024 - 03:37:33