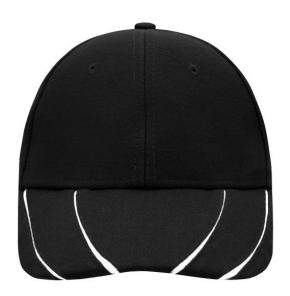

# 6 panel cap

6 embroidered ventilation holes
4 dynamic contrasting stripes on the peak
Laminated front panels
Padded satin sweatband
Clip fastener in mat silver with embroidered eyelet
Super heavy brushed cotton