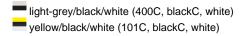

# MB135 Club Cap





# Lavish 6 panel cap in trendy colour combinations

6 embroidered ventilation holes Laminated front panels Padded satin sweatband Hook and loop fastener Brushed cotton

**Fabric:** Outer fabric (185 g/m²): 100%

cotton

Country of origin: Volksrepublik China

Customs tariff number: 65050030

Care instructions:



#### Available colours

|                            | one size |
|----------------------------|----------|
| Weight in g                | 71 g     |
| VPE                        | 24/144   |
| (Pcs. per inner packaging  |          |
| / pcs. per outer packaging |          |

# Available colours









# **OEKO-TEX® Stoff**

The fabric of this article has been tested for harmful substances and certified acc. to STANDARD 100 by OEKO-



# 6 Panel

Division of cap into 6 segments. Advantage: One of the most popular cap shapes in Europe

Stand: 02.06.2024 - 02:17:44