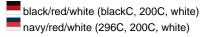

# MB135 Club Cap





# Lavish 6 panel cap in trendy colour combinations

6 embroidered ventilation holes Laminated front panels Padded satin sweatband Hook and loop fastener Brushed cotton

**Fabric:** Outer fabric (185 g/m²): 100%

cotton

Country of origin: Volksrepublik China

Customs tariff number: 65050030

Care instructions:



#### Available colours

|                            | one size |
|----------------------------|----------|
| Weight in g                | 71 g     |
| VPE                        | 24/144   |
| (Pcs. per inner packaging  |          |
| / pcs. per outer packaging |          |

# Available colours









# **OEKO-TEX® Stoff**

The fabric of this article has been tested for harmful substances and certified acc. to STANDARD 100 by OEKO-



# 6 Panel

Division of cap into 6 segments. Advantage: One of the most popular cap shapes in Europe

Stand: 02.06.2024 - 02:17:44