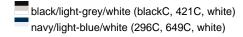

# MB135 Club Cap





# Lavish 6 panel cap in trendy colour combinations

6 embroidered ventilation holes Laminated front panels Padded satin sweatband Hook and loop fastener Brushed cotton

**Fabric:** Outer fabric (185 g/m²): 100%

cotton

Country of origin: Volksrepublik China

Customs tariff number: 65050030

Care instructions:



#### Available colours

|                            | one size |
|----------------------------|----------|
| Weight in g                | 71 g     |
| VPE                        | 24/144   |
| (Pcs. per inner packaging  |          |
| / pcs. per outer packaging |          |

# Available colours









# **OEKO-TEX® Stoff**

The fabric of this article has been tested for harmful substances and certified acc. to STANDARD 100 by OEKO-



# 6 Panel

Division of cap into 6 segments. Advantage: One of the most popular cap shapes in Europe

Stand: 02.06.2024 - 02:17:44