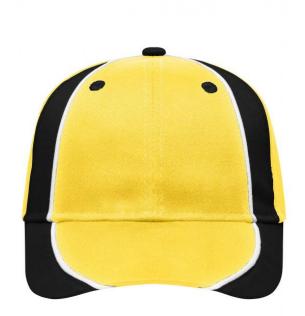

# MB135 Club Cap

# Lavish 6 panel cap in trendy colour combinations

6 embroidered ventilation holes Laminated front panels Padded satin sweatband Hook and loop fastener Brushed cotton

**Fabric:** Outer fabric (185 g/m²): 100%

# Available colours