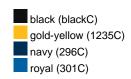

#### Available colours

|                            | one size |
|----------------------------|----------|
| Weight in g                | 67 g     |
| VPE                        | 50/200   |
| (Pcs. per inner packaging  |          |
| / pcs. per outer packaging |          |

## Available colours