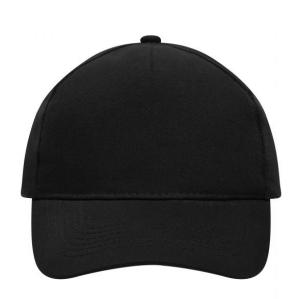

### Classic cap

4 embroidered ventilation holes 6 stitching lines on the peak Laminated front panel Padded satin sweatband Hook and loop fastener Heavy brushed cotton

Fabric: Outer fabric (260 g/m²): 100%