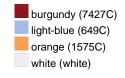

#### Available colours

|                            | one size |
|----------------------------|----------|
| Weight in g                | 67 g     |
| VPE                        | 50/200   |
| (Pcs. per inner packaging  |          |
| / pcs. per outer packaging |          |

## Available colours