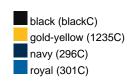

#### Available colours

|                            | one size |
|----------------------------|----------|
| Weight in g                | 67 g     |
| VPE                        | 50/200   |
| (Pcs. per inner packaging  |          |
| / pcs. per outer packaging |          |

## Available colours