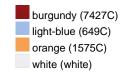

#### Available colours

|                            | one size |
|----------------------------|----------|
| Weight in g                | 67 g     |
| VPE                        | 50/200   |
| (Pcs. per inner packaging  |          |
| / pcs. per outer packaging |          |

## Available colours