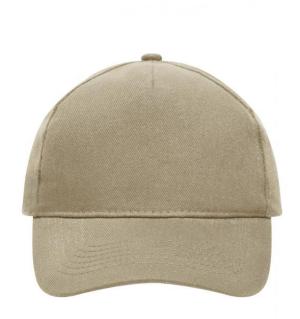

### Classic cap

4 embroidered ventilation holes 6 stitching lines on the peak Laminated front panel Padded satin sweatband Hook and loop fastener Heavy brushed cotton

**Fabric:** Outer fabric (260 g/m²): 100%

## 5 Panel Cap

Division of cap into 5 segments. Advantage: A large advertising space without annoying seams on front panels

Stand: 02.06.2024 - 21:55:57