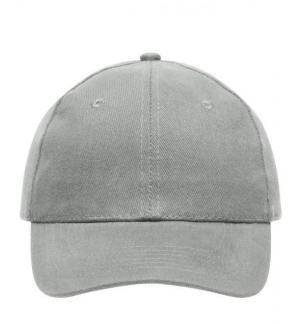

# 6 panel cap

6 embroidered ventilation holes 6 stitching lines on the peak Laminated front panels Padded satin sweatband Hook and loop fastener Heavy brushed cotton

**Fabric:** Outer fabric (260 g/m²): 100%

# 6 Panel

Division of cap into 6 segments. Advantage: One of the most popular cap shapes in Europe

Stand: 03.06.2024 - 01:39:47