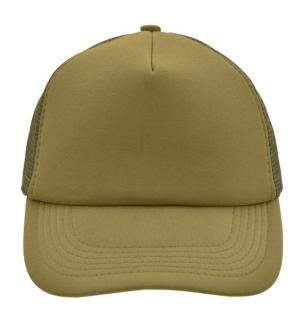

## Trendy 5 panel mesh cap in many colour combinations

6 stitching lines on the peak Fashion sweatband Matching children's cap ref. MB071 Size adjustment by 'click & snap' fastener

**Fabric:** Outer fabric: 100% polyester

## Available colours

black (blackC)
black/neon-pink (blackC, 806C)
black/white (blackC, white)
dark-grey (424C)
gold-yellow (1235C)
light-grey/white (400C, white)
olive (5825C)
red (200C)
royal/white (286C, white)
white/baby-pink (white, 706C)
white/dark-green (white, 554C)
white/light-blue (white, 2915C)
white/magenta (whiteC, 214C)
white/neon-orange (white, 804C)
white/pacific (white, 630C)

white/sun-yellow (whiteC, 116C)

black/neon-green (blackC, 802C)
black/neon-yellow (blackC, 803C)
burgundy (7427C)
dark-grey/black (424C, blackC)
khaki (468C)
navy (2767C)
olive/white (5825C, white)
red/white (200C, white)
sun-yellow/black (116C, blackC)
white/black (white, blackC)
white/fern-green (whiteC, 347C)
white/light-grey (white, 400C)
white/navy (white, 2767C)
white/neon-pink (white, 806C)
white/red (white, 200C)

black/neon-orange (blackC, 1505C)
black/pacific (blackC, 2925C)
dark-green (343C)
dark-olive (5815C)
light-grey (400C)
neon-pink/white (806C, white)
orange/white (165C, white)
royal (2748C)
white (white)
white/burgundy (white, 490C)
white/graphite (whiteC, 432C)
white/lilac (white, 267C)
white/neon-green (white, 802C)
white/neon-yellow (white, 809C)
white/royal (white, 301C)