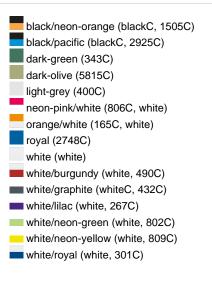

Care instructions:

Partner article:

Available colours

|                            | one size |
|----------------------------|----------|
| Weight in g                | 53 g     |
| VPE                        | 24/144   |
| (Pcs. per inner packaging  |          |
| / pcs. per outer packaging |          |