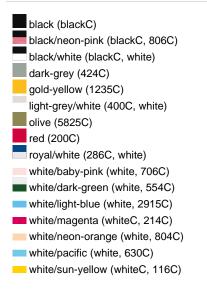

## Available colours

black/neon-green (blackC, 802C)
black/neon-yellow (blackC, 803C)
burgundy (7427C)
dark-grey/black (424C, blackC)
khaki (468C)
navy (2767C)
olive/white (5825C, white)
red/white (200C, white)
sun-yellow/black (116C, blackC)
white/black (white, blackC)
white/fern-green (whiteC, 347C)
white/navy (white, 2767C)
white/navy (white, 2767C)
white/neon-pink (white, 806C)
white/red (white, 200C)