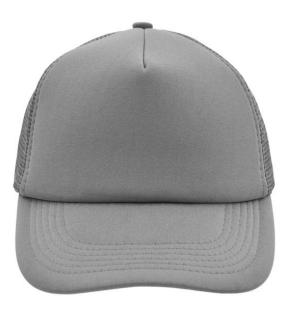

## Trendy 5 panel mesh cap in many colour combinations

6 stitching lines on the peak Fashion sweatband Matching children's cap ref. MB071 Size adjustment by 'click & snap' fastener

Fabric:Outer fabric: 100% polyesterCountry of origin:Volksrepublik ChinaCustoms tariff number:65050030