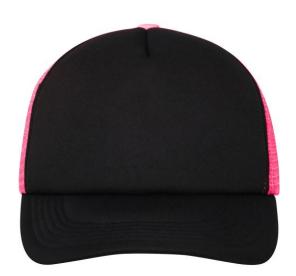

#### Trendy 5 panel mesh cap in many colour combinations

6 stitching lines on the peak
Fashion sweatband
Matching children's cap ref. MB071
Size adjustment by 'click & snap' fastener

Fabric: Outer fabric: 100% polyester

### Available colours

black (blackC) black/neon-pink (blackC, 806C) black/white (blackC, white) dark-grey (424C) gold-yellow (1235C) light-grey/white (400C, white) olive (5825C) red (200C) royal/white (286C, white) white/baby-pink (white, 706C) white/dark-green (white, 554C) white/light-blue (white, 2915C) white/magenta (whiteC, 214C) white/neon-orange (white, 804C) white/pacific (white, 630C) white/sun-yellow (whiteC, 116C)