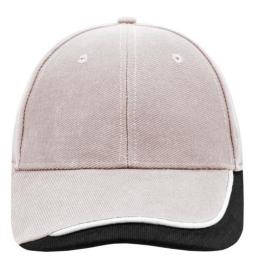

## 6 panel cap with special three-coloured sandwich

6 embroidered ventilation holes Laminated front panels Padded satin sweatband Clip fastener with buckle in mat silver and embroidered eyelet Super heavy brushed cotton

## Available colours

aqua/navy/white (279C, 296C, whiteC) black/white/red (blackC, white, 199C)

orange/dark-green/white (1575C, 343C, whiteC)

- black/white/dark-green (blackC, white, 627C) black/white/royal (blackC, white, 287C)
- dark-green/white/black (343C, white, blackC) \_ light-grey/white/black (400C, whiteC, blackC) red/white/black (200C, white, blackC)
- black/white/light-grey (blackC, white, 430C) dark-green/red/dark-green (343C, 200C, 343C)