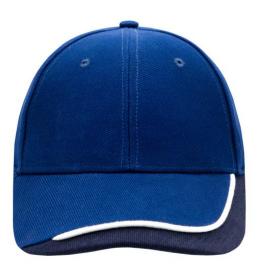

## 6 panel cap with special three-coloured sandwich

6 embroidered ventilation holes Laminated front panels Padded satin sweatband Clip fastener with buckle in mat silver and embroidered eyelet Super heavy brushed cotton

## Available colours

aqua/navy/white (279C, 296C, whiteC) black/white/red (blackC, white, 199C)

orange/dark-green/white (1575C, 343C, whiteC)

- black/white/dark-green (blackC, white, 627C) black/white/royal (blackC, white, 287C)
- dark-green/white/black (343C, white, blackC) \_ light-grey/white/black (400C, whiteC, blackC) red/white/black (200C, white, blackC)
- black/white/light-grey (blackC, white, 430C) dark-green/red/dark-green (343C, 200C, 343C)

navy/white/light-grey (539C, white, 421C) royal/white/navy (287C, white, 296C)

## 6 Panel

Division of cap into 6 segments. Advantage: One of the most popular cap shapes in Europe