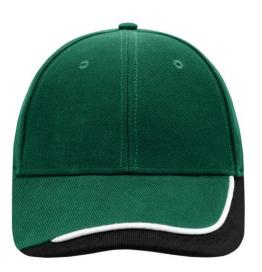

## 6 panel cap with special three-coloured sandwich

6 embroidered ventilation holes Laminated front panels Padded satin sweatband Clip fastener with buckle in mat silver and embroidered eyelet Super heavy brushed cotton

## Available colours

aqua/navy/white (279C, 296C, whiteC) black/white/red (blackC, white, 199C)

orange/dark-green/white (1575C, 343C, whiteC)

- black/white/dark-green (blackC, white, 627C) black/white/royal (blackC, white, 287C)
- dark-green/white/black (343C, white, blackC) \_ light-grey/white/black (400C, whiteC, blackC) red/white/black (200C, white, blackC)
- black/white/light-grey (blackC, white, 430C) dark-green/red/dark-green (343C, 200C, 343C)

## 6 Panel

Division of cap into 6 segments. Advantage: One of the most popular cap shapes in Europe