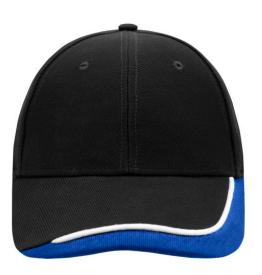

## 6 panel cap with special three-coloured sandwich

6 embroidered ventilation holes Laminated front panels Padded satin sweatband Clip fastener with buckle in mat silver and embroidered eyelet Super heavy brushed cotton

## Available colours

aqua/navy/white (279C, 296C, whiteC) black/white/red (blackC, white, 199C)

orange/dark-green/white (1575C, 343C, whiteC)

- black/white/dark-green (blackC, white, 627C) black/white/royal (blackC, white, 287C)
- dark-green/white/black (343C, white, blackC) \_ light-grey/white/black (400C, whiteC, blackC) red/white/black (200C, white, blackC)
- black/white/light-grey (blackC, white, 430C) dark-green/red/dark-green (343C, 200C, 343C)

## 6 Panel

Division of cap into 6 segments. Advantage: One of the most popular cap shapes in Europe