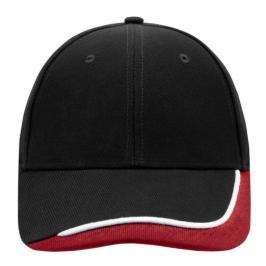

## 6 panel cap with special three-coloured sandwich

6 embroidered ventilation holes Laminated front panels Padded satin sweatband Clip fastener with buckle in mat silver and embroidered eyelet

Super heavy brushed cotton

# Available colours

aqua/navy/white (279C, 296C, whiteC) black/white/red (blackC, white, 199C)

dark-green/white/black (343C, white, blackC) light-grey/white/black (400C, whiteC, blackC) orange/dark-green/white (1575C, 343C, whiteC)

black/white/dark-green (blackC, white, 627C) black/white/royal (blackC, white, 287C)

red/white/black (200C, white, blackC)

black/white/light-grey (blackC, white, 430C) dark-green/red/dark-green (343C, 200C,

navy/white/light-grey (539C, white, 421C)

royal/white/navy (287C, white, 296C)