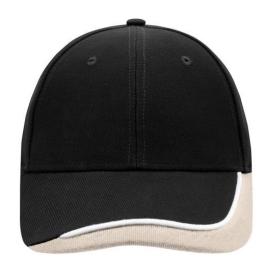

## 6 panel cap with special three-coloured sandwich

6 embroidered ventilation holes Laminated front panels Padded satin sweatband Clip fastener with buckle in mat silver and embroidered eyelet

Super heavy brushed cotton

# Available colours

aqua/navy/white (279C, 296C, whiteC) black/white/red (blackC, white, 199C)

orange/dark-green/white (1575C, 343C, whiteC)

black/white/dark-green (blackC, white, 627C) black/white/royal (blackC, white, 287C)