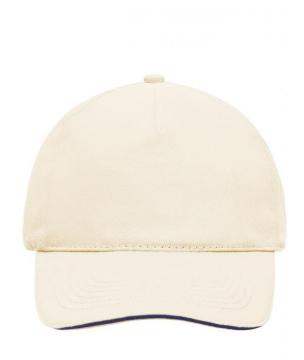

### 5 panel cap with contrasting sandwich

4 embroidered ventilation holes 6 stitching lines on the peak Laminated front panel Padded satin sweatband Hook and loop fastener Heavy brushed cotton

Fabric: Outer fabric (260 g/m²): 100%

cotton

Country of origin: Volksrepublik China

Customs tariff number: 65050030