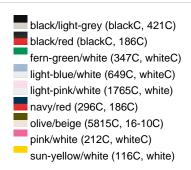

### Sandwich cap in a multitude of colour combinations

6 embroidered ventilation holes 6 decorative stitching lines on the peak Front panels laminated Lined satin sweatband

Clip fastener with brass buckle and embroidered eyelet Super heavy brushed cotton

**Fabric:** Outer fabric (350 g/m²): 100%

cotton

Country of origin: Volksrepublik China

Customs tariff number: 65050030

### Care instructions:



## Available colours

|                            | one size |
|----------------------------|----------|
| Weight in g                | 84 g     |
| VPE                        | 24/144   |
| (Pcs. per inner packaging  |          |
| / pcs. per outer packaging |          |

### Available colours









# **OEKO-TEX® Stoff**

The fabric of this article has been tested for harmful substances and certified acc. to STANDARD 100 by OEKO-TEX®



# 6 Panel

Division of cap into 6 segments. Advantage: One of the most popular cap shapes in Europe

Stand: 23.05.2024 - 05:55:51