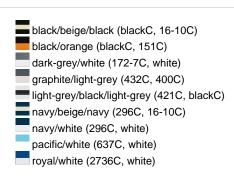

### Sandwich cap in a multitude of colour combinations

6 embroidered ventilation holes 6 decorative stitching lines on the peak Front panels laminated Lined satin sweatband

Clip fastener with brass buckle and embroidered eyelet Super heavy brushed cotton

**Fabric:** Outer fabric (350 g/m²): 100%

cotton

Country of origin: Volksrepublik China

Customs tariff number: 65050030

### Care instructions:



## Available colours

|                            | one size |
|----------------------------|----------|
| Weight in g                | 84 g     |
| VPE                        | 24/144   |
| (Pcs. per inner packaging  |          |
| / pcs. per outer packaging |          |

### Available colours









# **OEKO-TEX® Stoff**

The fabric of this article has been tested for harmful substances and certified acc. to STANDARD 100 by OEKO-TEX®



# 6 Panel

Division of cap into 6 segments. Advantage: One of the most popular cap shapes in Europe

Stand: 23.05.2024 - 05:55:51