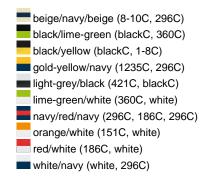

### Sandwich cap in a multitude of colour combinations

6 embroidered ventilation holes 6 decorative stitching lines on the peak Front panels laminated Lined satin sweatband

Clip fastener with brass buckle and embroidered eyelet Super heavy brushed cotton

**Fabric:** Outer fabric (350 g/m²): 100%

cotton

Country of origin: Volksrepublik China

Customs tariff number: 65050030

### Care instructions:



## Available colours

|                            | one size |
|----------------------------|----------|
| Weight in g                | 84 g     |
| VPE                        | 24/144   |
| (Pcs. per inner packaging  |          |
| / pcs. per outer packaging |          |

### Available colours









# **OEKO-TEX® Stoff**

The fabric of this article has been tested for harmful substances and certified acc. to STANDARD 100 by OEKO-TEX®



# 6 Panel

Division of cap into 6 segments. Advantage: One of the most popular cap shapes in Europe

Stand: 23.05.2024 - 05:55:51