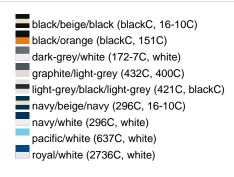

### Sandwich cap in a multitude of colour combinations

6 embroidered ventilation holes 6 decorative stitching lines on the peak Front panels laminated Lined satin sweatband Clip fastener with brass buckle and embroidered eyelet Super heavy brushed cotton

Fabric: Outer fabric (350 g/m²): 100%

cotton

Country of origin: Volksrepublik China

Customs tariff number: 65050030

### Care instructions:



## Available colours

|                            | one size |
|----------------------------|----------|
| Weight in g                | 84 g     |
| VPE                        | 24/144   |
| (Pcs. per inner packaging  |          |
| / pcs. per outer packaging |          |

### Available colours









# **OEKO-TEX® Stoff**

The fabric of this article has been tested for harmful substances and certified acc. to STANDARD 100 by OEKO-



# 6 Panel

Division of cap into 6 segments. Advantage: One of the most popular cap shapes in Europe

Stand: 25.05.2024 - 11:07:28