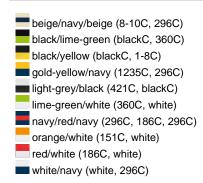

### Sandwich cap in a multitude of colour combinations

6 embroidered ventilation holes 6 decorative stitching lines on the peak Front panels laminated Lined satin sweatband Clip fastener with brass buckle and embroidered eyelet Super heavy brushed cotton

Fabric: Outer fabric (350 g/m²): 100%

cotton

Country of origin: Volksrepublik China

Customs tariff number: 65050030

### Care instructions:



## Available colours

|                            | one size |
|----------------------------|----------|
| Weight in g                | 84 g     |
| VPE                        | 24/144   |
| (Pcs. per inner packaging  |          |
| / pcs. per outer packaging |          |

### Available colours









# **OEKO-TEX® Stoff**

The fabric of this article has been tested for harmful substances and certified acc. to STANDARD 100 by OEKO-



# 6 Panel

Division of cap into 6 segments. Advantage: One of the most popular cap shapes in Europe

Stand: 25.05.2024 - 11:07:28