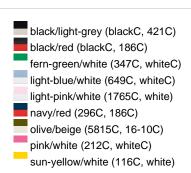

### Sandwich cap in a multitude of colour combinations

6 embroidered ventilation holes 6 decorative stitching lines on the peak Front panels laminated Lined satin sweatband Clip fastener with brass buckle and embroidered eyelet Super heavy brushed cotton

Fabric: Outer fabric (350 g/m²): 100%

cotton

Country of origin: Volksrepublik China

Customs tariff number: 65050030

### Care instructions:



## Available colours

|                            | one size |
|----------------------------|----------|
| Weight in g                | 84 g     |
| VPE                        | 24/144   |
| (Pcs. per inner packaging  |          |
| / pcs. per outer packaging |          |

### Available colours









# **OEKO-TEX® Stoff**

The fabric of this article has been tested for harmful substances and certified acc. to STANDARD 100 by OEKO-



# 6 Panel

Division of cap into 6 segments. Advantage: One of the most popular cap shapes in Europe

Stand: 25.05.2024 - 11:07:28