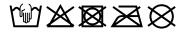

## Sandwich cap in a multitude of colour combinations

6 embroidered ventilation holes 6 decorative stitching lines on the peak Front panels laminated Lined satin sweatband Clip fastener with brass buckle and embroidered eyelet Super heavy brushed cotton

**Fabric:** Outer fabric (350 g/m²): 100%

cotton

Country of origin: Volksrepublik China

Customs tariff number: 65050030

## Care instructions:



## Available colours

|                            | one size |
|----------------------------|----------|
| Weight in g                | 84 g     |
| VPE                        | 24/144   |
| (Pcs. per inner packaging  |          |
| / pcs. per outer packaging |          |

# Available colours









# **OEKO-TEX® Stoff**

The fabric of this article has been tested for harmful substances and certified acc. to STANDARD 100 by OEKO-



# 6 Panel

Division of cap into 6 segments. Advantage: One of the most popular cap shapes in Europe

Stand: 23.05.2024 - 06:54:38