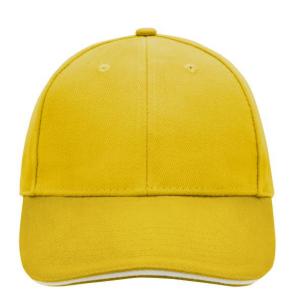

## Sandwich cap in a multitude of colour combinations

6 embroidered ventilation holes 6 decorative stitching lines on the peak Front panels laminated Lined satin sweatband Clip fastener with brass buckle and embroidered eyelet Super heavy brushed cotton

**Fabric:** Outer fabric (350 g/m²): 100%

cotton

Country of origin: Volksrepublik China

Customs tariff number: 65050030

# 6 Panel

Division of cap into 6 segments. Advantage: One of the most popular cap shapes in Europe

Stand: 23.05.2024 - 06:54:38