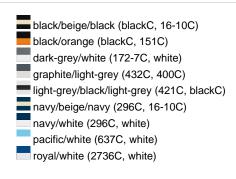

### Sandwich cap in a multitude of colour combinations

6 embroidered ventilation holes 6 decorative stitching lines on the peak Front panels laminated Lined satin sweatband Clip fastener with brass buckle and embroidered eyelet Super heavy brushed cotton

**Fabric:** Outer fabric (350 g/m²): 100%

cotton

Country of origin: Volksrepublik China

Customs tariff number: 65050030

### Care instructions:



## Available colours

|                            | one size |
|----------------------------|----------|
| Weight in g                | 84 g     |
| VPE                        | 24/144   |
| (Pcs. per inner packaging  |          |
| / pcs. per outer packaging |          |

### Available colours









# **OEKO-TEX® Stoff**

The fabric of this article has been tested for harmful substances and certified acc. to STANDARD 100 by OEKO-



# 6 Panel

Division of cap into 6 segments. Advantage: One of the most popular cap shapes in Europe

Stand: 23.05.2024 - 14:50:23