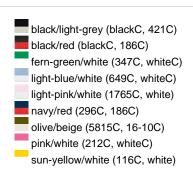

### Sandwich cap in a multitude of colour combinations

6 embroidered ventilation holes 6 decorative stitching lines on the peak Front panels laminated Lined satin sweatband Clip fastener with brass buckle and embroidered eyelet Super heavy brushed cotton

**Fabric:** Outer fabric (350 g/m²): 100%

cotton

Country of origin: Volksrepublik China

Customs tariff number: 65050030

### Care instructions:



## Available colours

|                            | one size |
|----------------------------|----------|
| Weight in g                | 84 g     |
| VPE                        | 24/144   |
| (Pcs. per inner packaging  |          |
| / pcs. per outer packaging |          |

### Available colours









# **OEKO-TEX® Stoff**

The fabric of this article has been tested for harmful substances and certified acc. to STANDARD 100 by OEKO-



# 6 Panel

Division of cap into 6 segments. Advantage: One of the most popular cap shapes in Europe

Stand: 23.05.2024 - 14:50:23