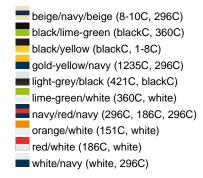

### Sandwich cap in a multitude of colour combinations

6 embroidered ventilation holes 6 decorative stitching lines on the peak Front panels laminated Lined satin sweatband Clip fastener with brass buckle and embroidered eyelet Super heavy brushed cotton

**Fabric:** Outer fabric (350 g/m²): 100%

cotton

Country of origin: Volksrepublik China

Customs tariff number: 65050030

### Care instructions:



## Available colours

|                            | one size |
|----------------------------|----------|
| Weight in g                | 84 g     |
| VPE                        | 24/144   |
| (Pcs. per inner packaging  |          |
| / pcs. per outer packaging |          |

### Available colours









# **OEKO-TEX® Stoff**

The fabric of this article has been tested for harmful substances and certified acc. to STANDARD 100 by OEKO-



# 6 Panel

Division of cap into 6 segments. Advantage: One of the most popular cap shapes in Europe

Stand: 23.05.2024 - 14:50:23