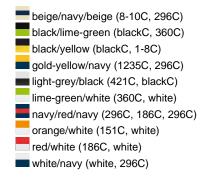

### Sandwich cap in a multitude of colour combinations

6 embroidered ventilation holes 6 decorative stitching lines on the peak Front panels laminated Lined satin sweatband Clip fastener with brass buckle and embroidered eyelet Super heavy brushed cotton

Fabric: Outer fabric (350 g/m²): 100%

cotton

Country of origin: Volksrepublik China

Customs tariff number: 65050030

### Care instructions:



## Available colours

|                            | one size |
|----------------------------|----------|
| Weight in g                | 84 g     |
| VPE                        | 24/144   |
| (Pcs. per inner packaging  |          |
| / pcs. per outer packaging |          |

### Available colours









# **OEKO-TEX® Stoff**

The fabric of this article has been tested for harmful substances and certified acc. to STANDARD 100 by OEKO-TEX®



# 6 Panel

Division of cap into 6 segments. Advantage: One of the most popular cap shapes in Europe

Stand: 23.05.2024 - 10:31:51