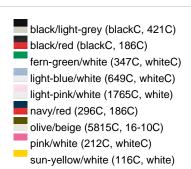

### Sandwich cap in a multitude of colour combinations

6 embroidered ventilation holes 6 decorative stitching lines on the peak Front panels laminated Lined satin sweatband Clip fastener with brass buckle and embroidered eyelet Super heavy brushed cotton

Fabric: Outer fabric (350 g/m²): 100%

cotton

Country of origin: Volksrepublik China

Customs tariff number: 65050030

### Care instructions:



## Available colours

|                            | one size |
|----------------------------|----------|
| Weight in g                | 84 g     |
| VPE                        | 24/144   |
| (Pcs. per inner packaging  |          |
| / pcs. per outer packaging |          |

### Available colours









# **OEKO-TEX® Stoff**

The fabric of this article has been tested for harmful substances and certified acc. to STANDARD 100 by OEKO-TEX®



# 6 Panel

Division of cap into 6 segments. Advantage: One of the most popular cap shapes in Europe

Stand: 23.05.2024 - 10:31:51