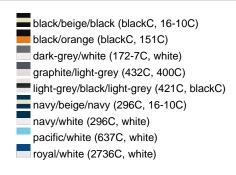

### Sandwich cap in a multitude of colour combinations

6 embroidered ventilation holes 6 decorative stitching lines on the peak Front panels laminated Lined satin sweatband Clip fastener with brass buckle and embroidered eyelet Super heavy brushed cotton

Fabric: Outer fabric (350 g/m²): 100%

cotton

Country of origin: Volksrepublik China

Customs tariff number: 65050030

### Care instructions:



## Available colours

|                            | one size |
|----------------------------|----------|
| Weight in g                | 84 g     |
| VPE                        | 24/144   |
| (Pcs. per inner packaging  |          |
| / pcs. per outer packaging |          |

### Available colours









# **OEKO-TEX® Stoff**

The fabric of this article has been tested for harmful substances and certified acc. to STANDARD 100 by OEKO-TEX®



# 6 Panel

Division of cap into 6 segments. Advantage: One of the most popular cap shapes in Europe

Stand: 23.05.2024 - 10:31:51