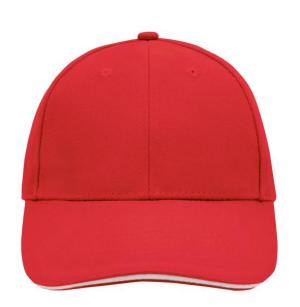

### Sandwich cap in a multitude of colour combinations

6 embroidered ventilation holes 6 decorative stitching lines on the peak Front panels laminated Lined satin sweatband Clip fastener with brass buckle and embroidered eyelet Super heavy brushed cotton