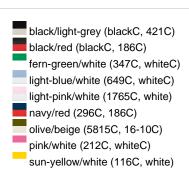

## Available colours

|                            | one size |
|----------------------------|----------|
| Weight in g                | 84 g     |
| VPE                        | 24/144   |
| (Pcs. per inner packaging  |          |
| / pcs. per outer packaging |          |

# Available colours