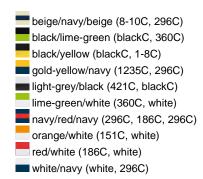

## Available colours

|                            | one size |
|----------------------------|----------|
| Weight in g                | 84 g     |
| VPE                        | 24/144   |
| (Pcs. per inner packaging  |          |
| / pcs. per outer packaging |          |

# Available colours