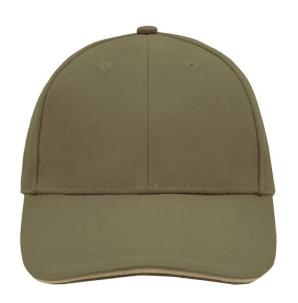

## Sandwich cap in a multitude of colour combinations

6 embroidered ventilation holes 6 decorative stitching lines on the peak Front panels laminated Lined satin sweatband Clip fastener with brass buckle and embroidered eyelet Super heavy brushed cotton