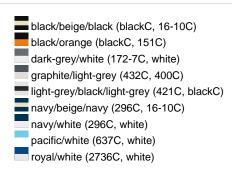

## Available colours

|                            | one size |
|----------------------------|----------|
| Weight in g                | 84 g     |
| VPE                        | 24/144   |
| (Pcs. per inner packaging  |          |
| / pcs. per outer packaging |          |

# Available colours