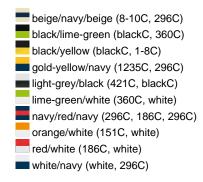

## Available colours

|                            | one size |
|----------------------------|----------|
| Weight in g                | 84 g     |
| VPE                        | 24/144   |
| (Pcs. per inner packaging  |          |
| / pcs. per outer packaging |          |

### Available colours