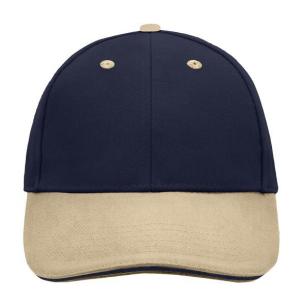

### Sandwich cap in a multitude of colour combinations

6 embroidered ventilation holes 6 decorative stitching lines on the peak Front panels laminated Lined satin sweatband Clip fastener with brass buckle and embroidered eyelet