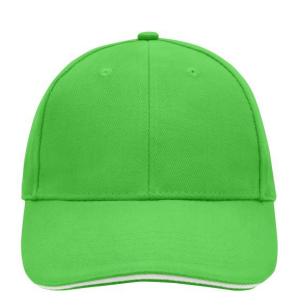

## Sandwich cap in a multitude of colour combinations

6 embroidered ventilation holes 6 decorative stitching lines on the peak Front panels laminated Lined satin sweatband Clip fastener with brass buckle and embroidered eyelet Super heavy brushed cotton