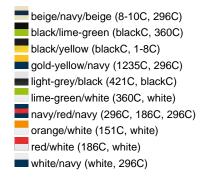

## Available colours

|                            | one size |
|----------------------------|----------|
| Weight in g                | 84 g     |
| VPE                        | 24/144   |
| (Pcs. per inner packaging  |          |
| / pcs. per outer packaging |          |

# Available colours