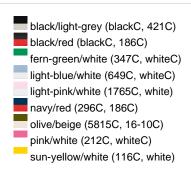

## Available colours

|                            | one size |
|----------------------------|----------|
| Weight in g                | 84 g     |
| VPE                        | 24/144   |
| (Pcs. per inner packaging  |          |
| / pcs. per outer packaging |          |

# Available colours