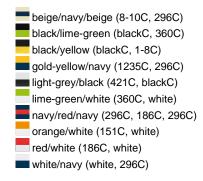

### Sandwich cap in a multitude of colour combinations

6 embroidered ventilation holes 6 decorative stitching lines on the peak Front panels laminated Lined satin sweatband Clip fastener with brass buckle and embroidered eyelet Super heavy brushed cotton

**Fabric:** Outer fabric (350 g/m²): 100%

cotton

Country of origin: Volksrepublik China

Customs tariff number: 65050030

### Care instructions:



## Available colours

|                            | one size |
|----------------------------|----------|
| Weight in g                | 84 g     |
| VPE                        | 24/144   |
| (Pcs. per inner packaging  |          |
| / pcs. per outer packaging |          |

### Available colours









# **OEKO-TEX® Stoff**

The fabric of this article has been tested for harmful substances and certified acc. to STANDARD 100 by OEKO-TEX®



# 6 Panel

Division of cap into 6 segments. Advantage: One of the most popular cap shapes in Europe

Stand: 23.05.2024 - 14:40:20