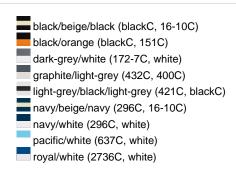

### Sandwich cap in a multitude of colour combinations

6 embroidered ventilation holes 6 decorative stitching lines on the peak Front panels laminated Lined satin sweatband Clip fastener with brass buckle and embroidered eyelet Super heavy brushed cotton

**Fabric:** Outer fabric (350 g/m²): 100%

cotton

Country of origin: Volksrepublik China

Customs tariff number: 65050030

### Care instructions:



## Available colours

|                            | one size |
|----------------------------|----------|
| Weight in g                | 84 g     |
| VPE                        | 24/144   |
| (Pcs. per inner packaging  |          |
| / pcs. per outer packaging |          |

### Available colours









# **OEKO-TEX® Stoff**

The fabric of this article has been tested for harmful substances and certified acc. to STANDARD 100 by OEKO-TEX®



# 6 Panel

Division of cap into 6 segments. Advantage: One of the most popular cap shapes in Europe

Stand: 23.05.2024 - 14:40:20