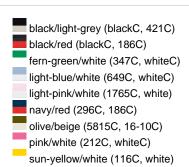

### Sandwich cap in a multitude of colour combinations

6 embroidered ventilation holes 6 decorative stitching lines on the peak Front panels laminated Lined satin sweatband Clip fastener with brass buckle and embroidered eyelet Super heavy brushed cotton

**Fabric:** Outer fabric (350 g/m²): 100%

cotton

Country of origin: Volksrepublik China

Customs tariff number: 65050030

### Care instructions:



## Available colours

|                            | one size |
|----------------------------|----------|
| Weight in g                | 84 g     |
| VPE                        | 24/144   |
| (Pcs. per inner packaging  |          |
| / pcs. per outer packaging |          |

### Available colours









# **OEKO-TEX® Stoff**

The fabric of this article has been tested for harmful substances and certified acc. to STANDARD 100 by OEKO-TEX®



# 6 Panel

Division of cap into 6 segments. Advantage: One of the most popular cap shapes in Europe

Stand: 23.05.2024 - 14:40:20