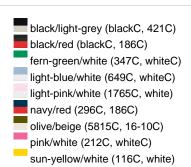

# Sandwich cap in a multitude of colour combinations

6 embroidered ventilation holes 6 decorative stitching lines on the peak Front panels laminated Lined satin sweatband Clip fastener with brass buckle and embroidered eyelet Super heavy brushed cotton

Fabric: Outer fabric (350 g/m²): 100%

cotton

Country of origin: Volksrepublik China

Customs tariff number: 65050030

#### Care instructions:



### Available colours

|                            | one size |
|----------------------------|----------|
| Weight in g                | 84 g     |
| VPE                        | 24/144   |
| (Pcs. per inner packaging  |          |
| / pcs. per outer packaging |          |

#### Available colours









## **OEKO-TEX® Stoff**

The fabric of this article has been tested for harmful substances and certified acc. to STANDARD 100 by OEKO-



## 6 Panel

Division of cap into 6 segments. Advantage: One of the most popular cap shapes in Europe

Stand: 23.05.2024 - 14:41:14