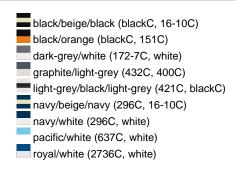

# Sandwich cap in a multitude of colour combinations

6 embroidered ventilation holes 6 decorative stitching lines on the peak Front panels laminated Lined satin sweatband Clip fastener with brass buckle and embroidered eyelet Super heavy brushed cotton

Fabric: Outer fabric (350 g/m²): 100%

cotton

Country of origin: Volksrepublik China

Customs tariff number: 65050030

#### Care instructions:



### Available colours

|                            | one size |
|----------------------------|----------|
| Weight in g                | 84 g     |
| VPE                        | 24/144   |
| (Pcs. per inner packaging  |          |
| / pcs. per outer packaging |          |

#### Available colours









## **OEKO-TEX® Stoff**

The fabric of this article has been tested for harmful substances and certified acc. to STANDARD 100 by OEKO-



## 6 Panel

Division of cap into 6 segments. Advantage: One of the most popular cap shapes in Europe

Stand: 23.05.2024 - 14:41:14