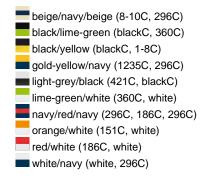

# Sandwich cap in a multitude of colour combinations

6 embroidered ventilation holes 6 decorative stitching lines on the peak Front panels laminated Lined satin sweatband Clip fastener with brass buckle and embroidered eyelet Super heavy brushed cotton

Fabric: Outer fabric (350 g/m²): 100%

cotton

Country of origin: Volksrepublik China

Customs tariff number: 65050030

#### Care instructions:



### Available colours

|                            | one size |
|----------------------------|----------|
| Weight in g                | 84 g     |
| VPE                        | 24/144   |
| (Pcs. per inner packaging  |          |
| / pcs. per outer packaging |          |

#### Available colours









## **OEKO-TEX® Stoff**

The fabric of this article has been tested for harmful substances and certified acc. to STANDARD 100 by OEKO-



## 6 Panel

Division of cap into 6 segments. Advantage: One of the most popular cap shapes in Europe

Stand: 23.05.2024 - 14:41:14