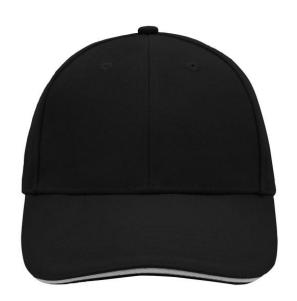

### Sandwich cap in a multitude of colour combinations

6 embroidered ventilation holes 6 decorative stitching lines on the peak Front panels laminated Lined satin sweatband Clip fastener with brass buckle and embroidered eyelet Super heavy brushed cotton