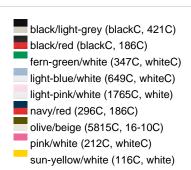

## Available colours

|                            | one size |
|----------------------------|----------|
| Weight in g                | 84 g     |
| VPE                        | 24/144   |
| (Pcs. per inner packaging  |          |
| / pcs. per outer packaging |          |

### Available colours