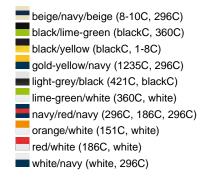

## Available colours

|                            | one size |
|----------------------------|----------|
| Weight in g                | 84 g     |
| VPE                        | 24/144   |
| (Pcs. per inner packaging  |          |
| / pcs. per outer packaging |          |

### Available colours