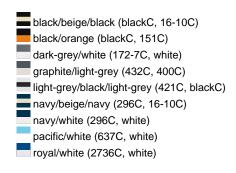

## Available colours

|                            | one size |
|----------------------------|----------|
| Weight in g                | 84 g     |
| VPE                        | 24/144   |
| (Pcs. per inner packaging  |          |
| / pcs. per outer packaging |          |

### Available colours