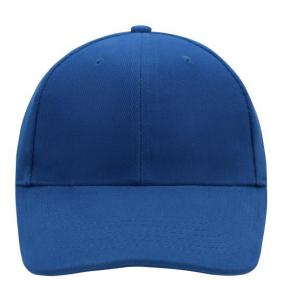

## Classic 6 panel cap with close-fitting front panels

6 embroidered ventilation holes 6 stitching lines on the peak Padded satin sweatband Clip fastener with brass buckle and embroidered eyelet Super heavy brushed cotton