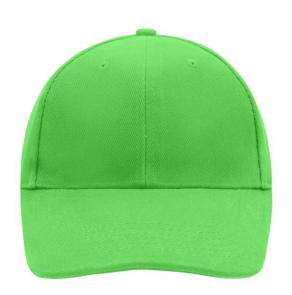

# Classic 6 panel cap with close-fitting front panels

6 embroidered ventilation holes 6 stitching lines on the peak Padded satin sweatband Clip fastener with brass buckle and embroidered eyelet

Super heavy brushed cotton

### 6 Panel

Division of cap into 6 segments. Advantage: One of the most popular cap shapes in Europe

Stand: 29.05.2024 - 01:48:15