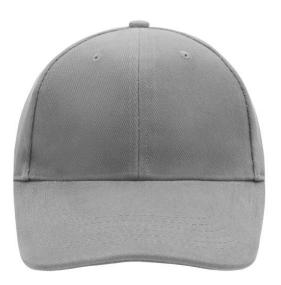

## Classic 6 panel cap with close-fitting front panels

6 embroidered ventilation holes 6 stitching lines on the peak Padded satin sweatband Clip fastener with brass buckle and embroidered eyelet Super heavy brushed cotton

## 6 Panel

Division of cap into 6 segments. Advantage: One of the most popular cap shapes in Europe