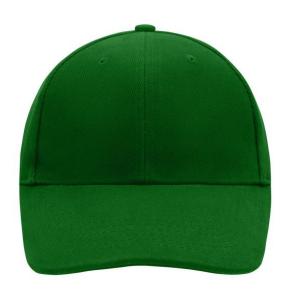

# Classic 6 panel cap with close-fitting front panels

6 embroidered ventilation holes 6 stitching lines on the peak Padded satin sweatband Clip fastener with brass buckle and embroidered eyelet

Super heavy brushed cotton